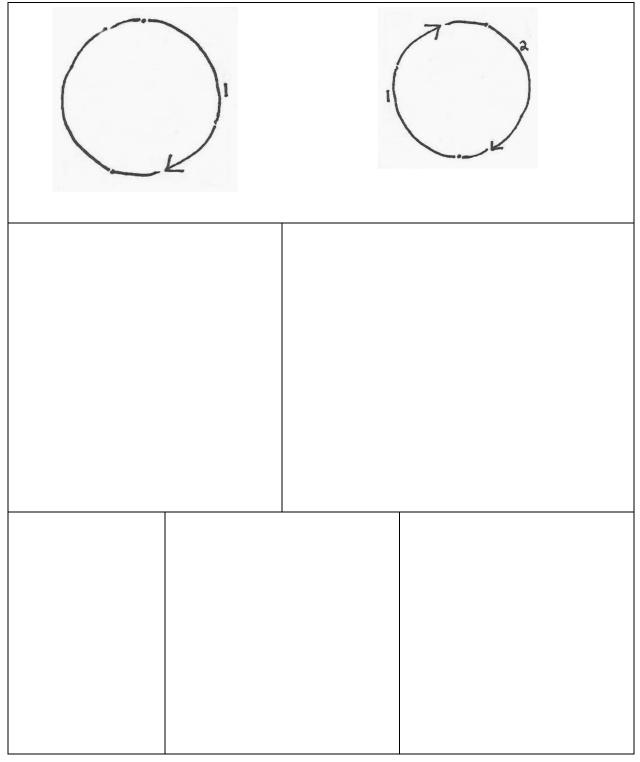

|                       |
|  |                                                                                           |                       |
|  |                                                                                           |                       |
|  |                                                                                           |                       |
|  |                                                                                           |                       |

# Trace small triangles

| 4° | Á. | -Kx | 1/3 |
|----|----|-----|-----|
|    |    |     |     |
|    |    |     |     |
|    |    |     |     |
|    |    |     |     |

#### Trace medium and small circles



### Trace medium and small ovals