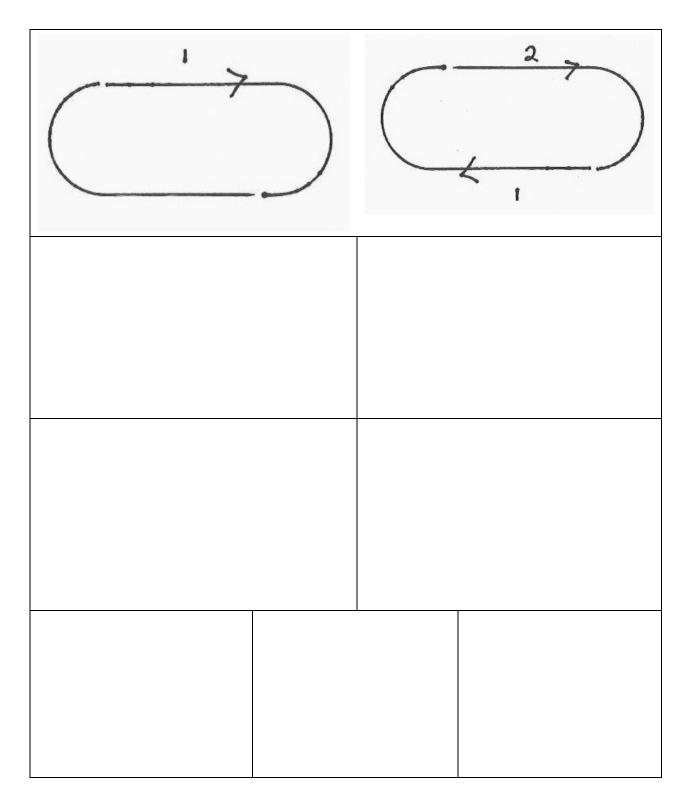

|                       |
|  |                                                                                           |                       |
|  |                                                                                           |                       |
|  |                                                                                           |                       |
|  |                                                                                           |                       |

# Trace small triangles

| 4° | Á. | -Kx | 1/3 |
|----|----|-----|-----|
|    |    |     |     |
|    |    |     |     |
|    |    |     |     |
|    |    |     |     |

#### Trace medium and small circles



### Trace medium and small ovals