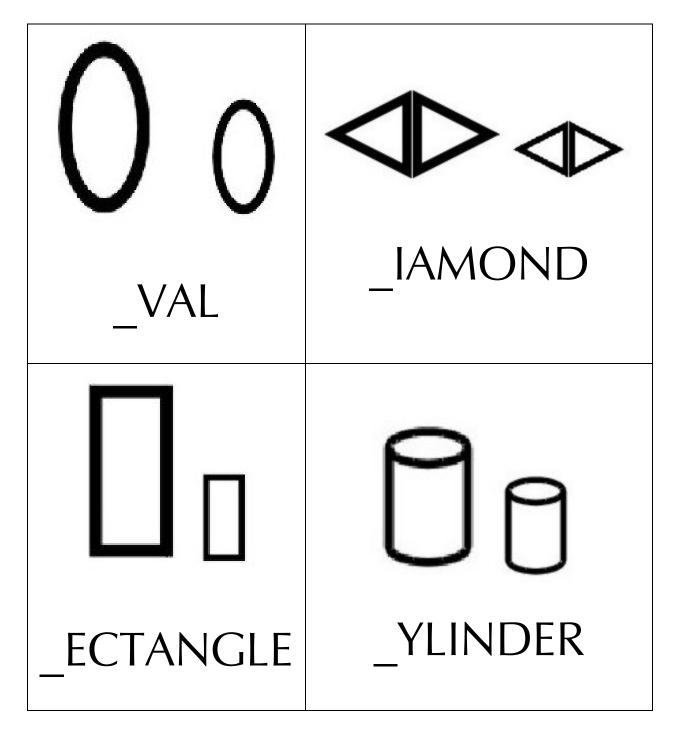

## Project 2 – Unit 3

Write a letter "B" in the shape that is bigger Write a letter "S" in the shape that is smaller Finish writing the name of the shapes underneath each pair